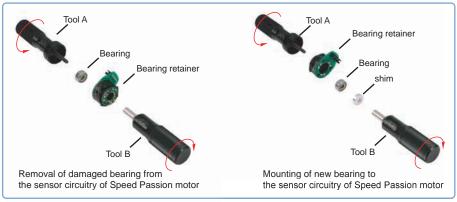

Removal of damaged bearing or remount new bearing for:

The sensor circuitry of Speed Passion motor, The motor can of LRP, Novak, Speed Passion and other BL motors.

## **HOW TO USE:**

Place each part as shown to the following pictures then tighten(clockwise) Tool A and B gently. Make sure the bearing and its retainer to be aligned when you tighten the tools. After fully tightened, remove Tool A and B by turning them in counterclockwise.