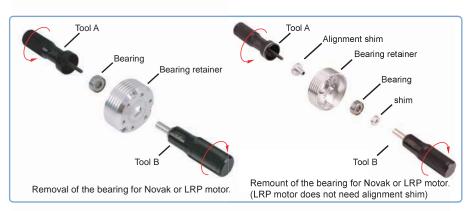

Removal of damaged bearing or remount new bearing for:

The sensor circuitry of Speed Passion motor, The motor can of LRP, Novak, Speed Passion and other BL motors.

## **HOW TO USE:**

Place each part as shown to the following pictures then tighten(clockwise) Tool A and B gently. Make sure the bearing and its retainer to be aligned when you tighten the tools. After fully tightened, remove Tool A and B by turning them in counterclockwise.