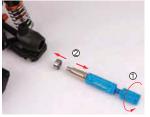

3. Tighten the handscrew(CW).

5. Unscrew the handscrew then pull out the bearing.

4. Pull out the Bearing Remover.