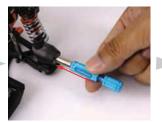

3. Tighten the handscrew(CW).

5. Unscrew the handscrew then pull out the bearing.

4. Pull out the Bearing Remover.