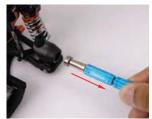

3. Tighten the handscrew(CW).

5. Unscrew the handscrew then pull out the bearing.

4. Pull out the Bearing Remover.