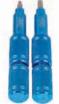

## STATE OF THE ART R/C PRODUCTS

MK-BRT02 Bearing Remover M2 MK-BRT03 Bearing Remover M3

MK-BRT05 Bearing Remover M5 MK-BRT06 Bearing Remover M6 MK-BRT08 Bearing Remover M8 MK-BRT10 Bearing Remover M10 MuchMore's New Bearing Remover is a tool that can remove your ball bearing from Kyosho Mini-z, steering arms, steering posts, hubs etc. easily and safely. Simply insert this Bearing Remover into the bearing then tighten

the hand screw and pull out it.

We have various sizes which are most frequently used for R/C cars such as 2,3,5,6,8 and 12mm version.

All of them are blue anodized.

1.Unscrew(CCW) the handscrew.

2. Insert the Bearing Remover into the bearing.