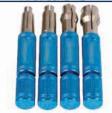

## STATE OF THE ART R/C PRODUCTS

MK-BRT02 Bearing Remover M2 MK-BRT03 Bearing Remover M3

MK-BRT05 Bearing Remover M5 MK-BRT06 Bearing Remover M6 MK-BRT08 Bearing Remover M8 MK-BRT10 Bearing Remover M10 MuchMore's New Bearing Remover is a tool that can remove your ball bearing from Kyosho Mini-z, steering arms, steering posts, hubs etc. easily and safely. Simply insert this Bearing Remover into the bearing then tighten

the hand screw and pull out it.

We have various sizes which are most frequently used for R/C cars such as 2,3,5,6,8 and 12mm version.

All of them are blue anodized.

1.Unscrew(CCW) the handscrew.

2. Insert the Bearing Remover into the bearing.