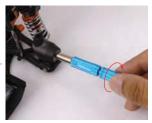

the hand screw and pull out it.

We have various sizes which are most frequently used for R/C cars such as 2,3,5,6,8 and 12mm version.

All of them are blue anodized.

1.Unscrew(CCW) the handscrew.

2. Insert the Bearing Remover into the bearing.