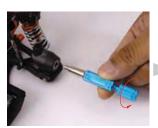

the hand screw and pull out it.

We have various sizes which are most frequently used for R/C cars such as 2,3,5,6,8 and 12mm version.

All of them are blue anodized.

1.Unscrew(CCW) the handscrew.

2. Insert the Bearing Remover into the bearing.

3. Tighten the handscrew(CW).

5. Unscrew the handscrew then pull out the bearing.

4. Pull out the Bearing Remover.