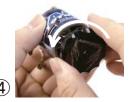

Remove a brush spring and a brush from the brush hood then insert polishing stick into it.

Find the slot on the polishing stick then place a brush spring to sit properly.

Insert the aluminum dial to motor shaft.