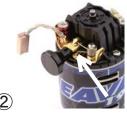

Remove a brush spring and a brush from the brush hood then insert polishing stick into it.

Find the slot on the polishing stick then place a brush spring to sit properly.

Insert the aluminum dial to motor shaft.

Than tighten set screw with 1.5 allen driver.

Turn the dial counter clock wise about 10times. Commutator will be polished as new.

Optional parts: MK-CPM Commu Polisher Stick (Medium) Spare parts: MK-CPH Commu Polisher Stick (Hard)