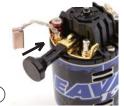

Remove a brush spring and a brush from the brush hood then insert polishing stick into it.

Find the slot on the polishing stick then place a brush spring to sit properly.

Insert the aluminum dial to motor shaft.