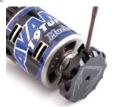

Than tighten set screw with 1.5 allen driver.

Turn the dial counter clock wise about 10times. Commutator will be polished as new.

Optional parts: MK-CPM Commu Polisher Stick (Medium) Spare parts: MK-CPH Commu Polisher Stick (Hard)