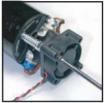

These stands for motor cooling fan fit to most of current popular 1/10 brushed motors.(Type1 :Checkpoint, Yokomo, Atlas, Kawada, Reedy endbells)

 Put two stands to the motor endbell.
5.5mm wrench fits to the stands' head.
Fit an adequate shim if the height of two stands is different.

 You may need 1~2mm shims for stock motors that have longer shaft.

2.Place 25x25mm motor cooling fan. Fan should blow to the motor. Then tighten two 2.6mm screws gently. Do not overtighten otherwise fans may be broken!