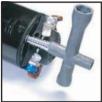

These stands for motor cooling fan fit to most of current popular 1/10 brushed motors.(Type1 :Checkpoint, Yokomo, Atlas, Kawada, Reedy endbells)

 Put two stands to the motor endbell.
5.5mm wrench fits to the stands' head.
Fit an adequate shim if the height of two stands is different.