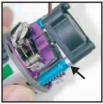

 You may need 1~2mm shims for stock motors that have longer shaft.

2.Place 25x25mm motor cooling fan. Fan should blow to the motor. Then tighten two 2.6mm screws gently. Do not overtighten otherwise fans may be broken!