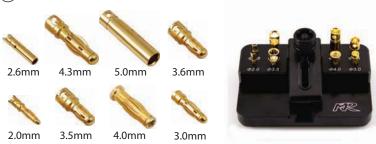

## 1 European connectors

## 2 Ultra plugs(male & female)

for positive tab(standup)

for negative tab(laydown)

(**3**) ETC

MUCHMORE RACING
1274, Peongdong, Hengy, Cayeng city,
Gysang-gi da, 410-820, Karea
154, 422 31 908 0497
KH-1422 31 908 0497