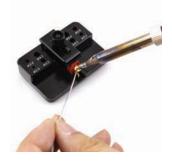

## Soldering Station Instruction manual

Please read this manual before use.

Soldering Station acts as your third hand to help with difficult soldering jobs when using Euro style connectors and ultra plugs. Featuring 8 holes on the head of the station for holding both the male and female euro connectors, it also has a clamp that can hold down an ultra plug in both its upright and laydown position and which can also hold your ESC, leaving you free to concentrate on the soldering.

## 1 European connectors

## 2 Ultra plugs(male & female)

for positive tab(standup)

for negative tab(laydown)

(**3**) ETC

MUCHMORE RACING
1274, Peongdong, Hengy, Cayeng city,
Gysang-gi da, 410-820, Karea
154, 422 31 908 0497
KH-1422 31 908 0497